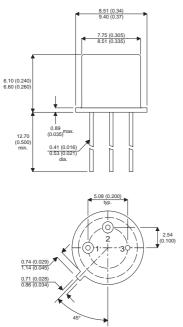

Dimensions in mm (inches).

2N5336

Bipolar NPN Device in a Hermetically sealed TO39 Metal Package.

**Bipolar NPN Device.** 

$$V_{CEO} = 80V$$

 $I_c = 5A$ 

All Semelab hermetically sealed products can be processed in accordance with the requirements of BS, CECC and JAN, JANTX, JANTXV and JANS specifications

## TO39 (TO205AD) PINOUTS

2 - Base

1 – Emitter

3 – Collector

| Parameter                 | Test Conditions                           | Min. | Тур. | Max. | Units |
|---------------------------|-------------------------------------------|------|------|------|-------|
| V <sub>CEO</sub> *        |                                           |      |      | 80   | V     |
| I <sub>C(CONT)</sub>      |                                           |      |      | 5    | А     |
| h <sub>FE</sub>           | @ 2/2 (V <sub>ce</sub> / I <sub>c</sub> ) | 30   |      | 120  | -     |
| f <sub>t</sub>            |                                           |      | 30M  |      | Hz    |
| P <sub>D</sub>            |                                           |      |      | 6    | W     |
| * Maximum Working Voltage |                                           |      |      |      |       |